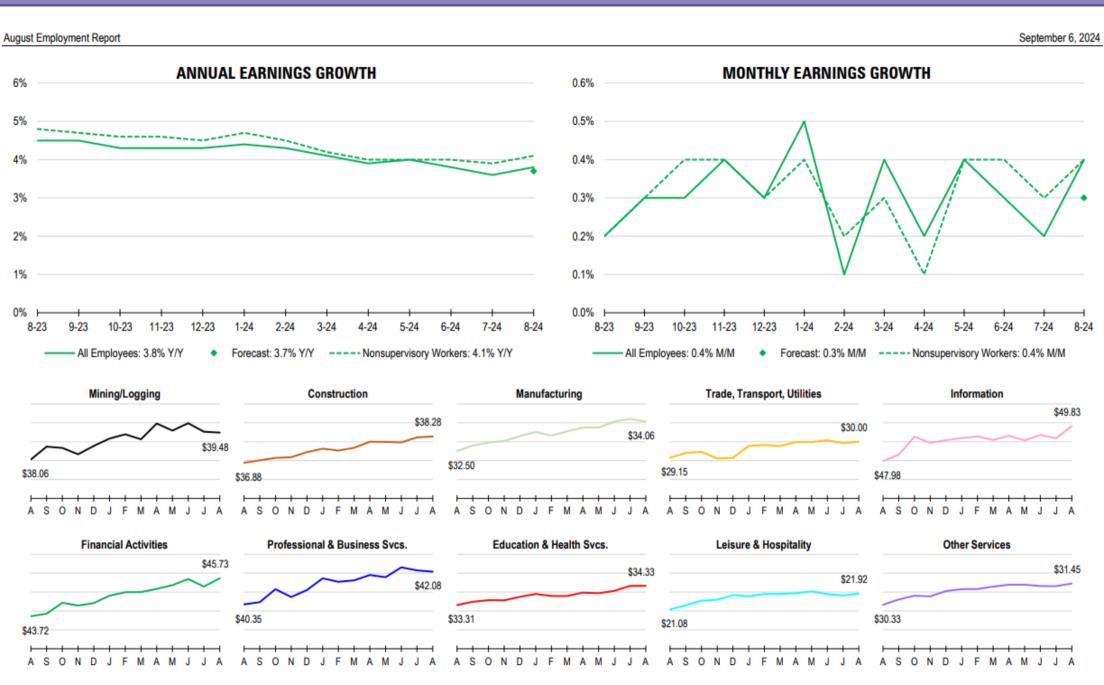

## **KEY TAKE AWAYS**

- **Job creation: 142,000** new payrolls, expected growth was 165,000
- Unemployment Rate declined by 0.1% to 4.2%
- Average Hourly Earnings rose 0.4% for the month

August Employment Report September 6, 2024

August Employment Report September 6, 2024

| Monthly Earnings Growth       | August |
|-------------------------------|--------|
| Mining/Logging                | -0.1%  |
| Construction                  | +0.1%  |
| Manufacturing                 | -0.4%  |
| Trade, Transport, Utilities   | +0.3%  |
| Information                   | +1.3%  |
| Financial Activities          | +1.0%  |
| Professional & Business Svcs. | -0.2%  |
| Education & Health Svcs.      | 0.0%   |
| Leisure & Hospitality         | +0.5%  |
| Other Services                | +0.4%  |
| Total                         | +0.4%  |