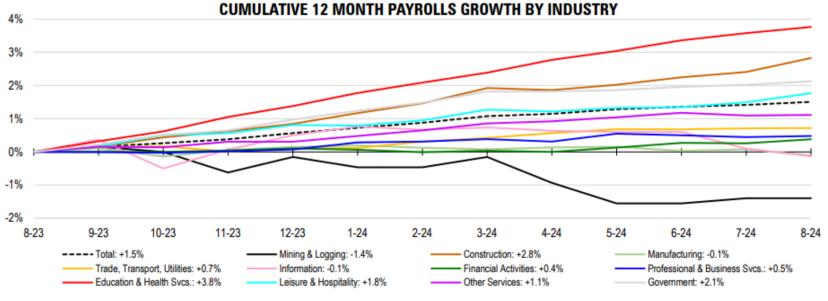

| Monthly Payrolls Growth       | August |
|-------------------------------|--------|
| Mining/Logging                | 0.0%   |
| Construction                  | +0.4%  |
| Manufacturing                 | -0.2%  |
| Trade, Transport, Utilities   | +0.0%  |
| Information                   | -0.2%  |
| Financial Activities          | +0.1%  |
| Professional & Business Svcs. | +0.0%  |
| Education & Health Svcs.      | +0.2%  |
| Leisure & Hospitality         | +0.3%  |
| Other Services                | +0.0%  |
| Government                    | +0.1%  |
| Total                         | +0.1%  |