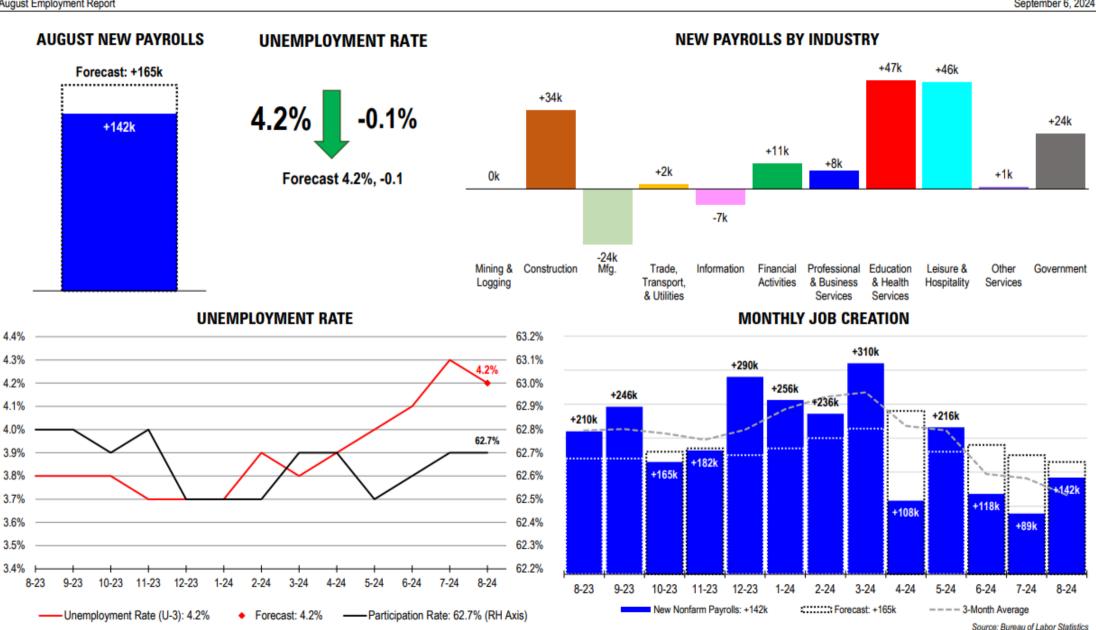

## **SUMMARY**

Overall, the Labor Department's August employment report results are balanced. While payroll growth has slowed from the first half of the year, it accelerated from July to August; wage growth accelerated; and unemployed declined.

## **KEY TAKE AWAYS**

- **Job creation: 142,000** new payrolls, expected growth was 165,000
- Unemployment Rate declined by 0.1% to 4.2%
- Average Hourly Earnings rose 0.4% for the month

August Employment Report September 6, 2024