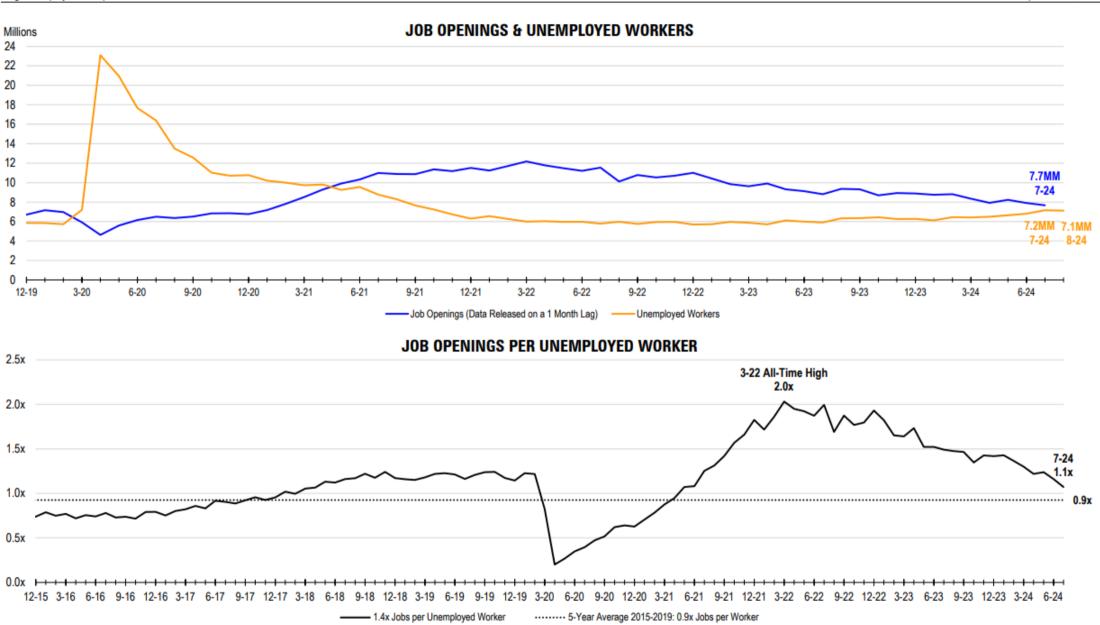

## **SUMMARY**

Overall, the Labor Department's August employment report results are balanced. While payroll growth has slowed from the first half of the year, it accelerated from July to August; wage growth accelerated; and unemployed declined.