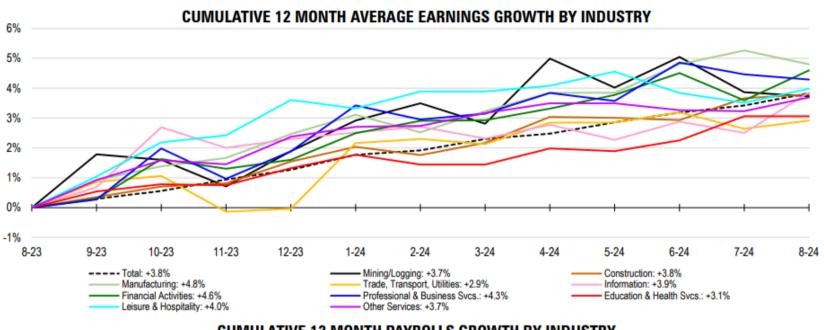

August Employment Report September 6, 2024

| Monthly Earnings Growth       | August |
|-------------------------------|--------|
| Mining/Logging                | -0.1%  |
| Construction                  | +0.1%  |
| Manufacturing                 | -0.4%  |
| Trade, Transport, Utilities   | +0.3%  |
| Information                   | +1.3%  |
| Financial Activities          | +1.0%  |
| Professional & Business Svcs. | -0.2%  |
| Education & Health Svcs.      | 0.0%   |
| Leisure & Hospitality         | +0.5%  |
| Other Services                | +0.4%  |
| Total                         | +0.4%  |