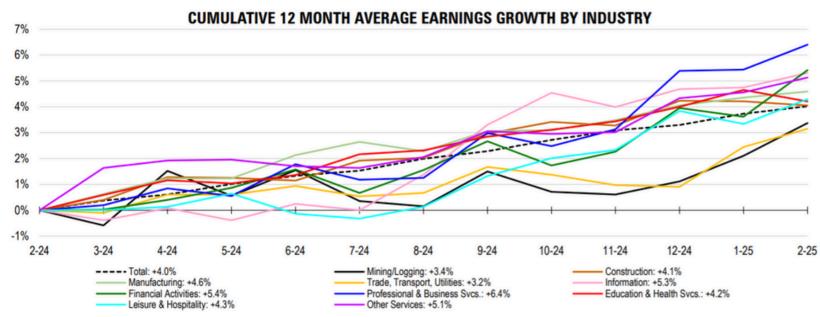

## **KEY TAKE AWAYS**

- Job creation: 151k new payrolls vs. forecasts for 160k
- Unemployment Rate ticked up 0.1% to 4.1%
- Average Hourly Earnings rose 0.3% in February, matching forecasts

| Monthly Earnings Growth       | February |
|-------------------------------|----------|
| Mining/Logging                | +1.2%    |
| Construction                  | -0.2%    |
| Manufacturing                 | +0.2%    |
| Trade, Transport, Utilities   | +0.7%    |
| Information                   | +0.5%    |
| Financial Activities          | +1.7%    |
| Professional & Business Svcs. | +0.9%    |
| Education & Health Svcs.      | -0.4%    |
| Leisure & Hospitality         | +0.9%    |
| Other Services                | +0.6%    |
| Total                         | +0.3%    |