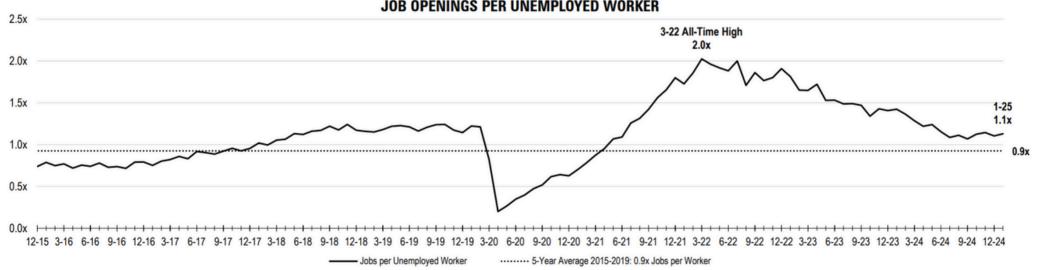

Svcs.      | -0.4%    |
| Leisure & Hospitality         | +0.9%    |
| Other Services                | +0.6%    |
| Total                         | +0.3%    |



| Monthly Payrolls Growth       | February |
|-------------------------------|----------|
| Mining/Logging                | +0.8%    |
| Construction                  | +0.2%    |
| Manufacturing                 | +0.1%    |
| Trade, Transport, Utilities   | +0.1%    |
| Information                   | +0.2%    |
| Financial Activities          | +0.2%    |
| Professional & Business Svcs. | -0.0%    |
| Education & Health Svcs.      | +0.3%    |
| Leisure & Hospitality         | -0.1%    |
| Other Services                | +0.1%    |
| Government                    | +0.0%    |
| Total                         | +0.1%    |













## **Contact TalenTrust** for your retention and recruitment needs:

(303.838.3334



Connections@talentrust.com