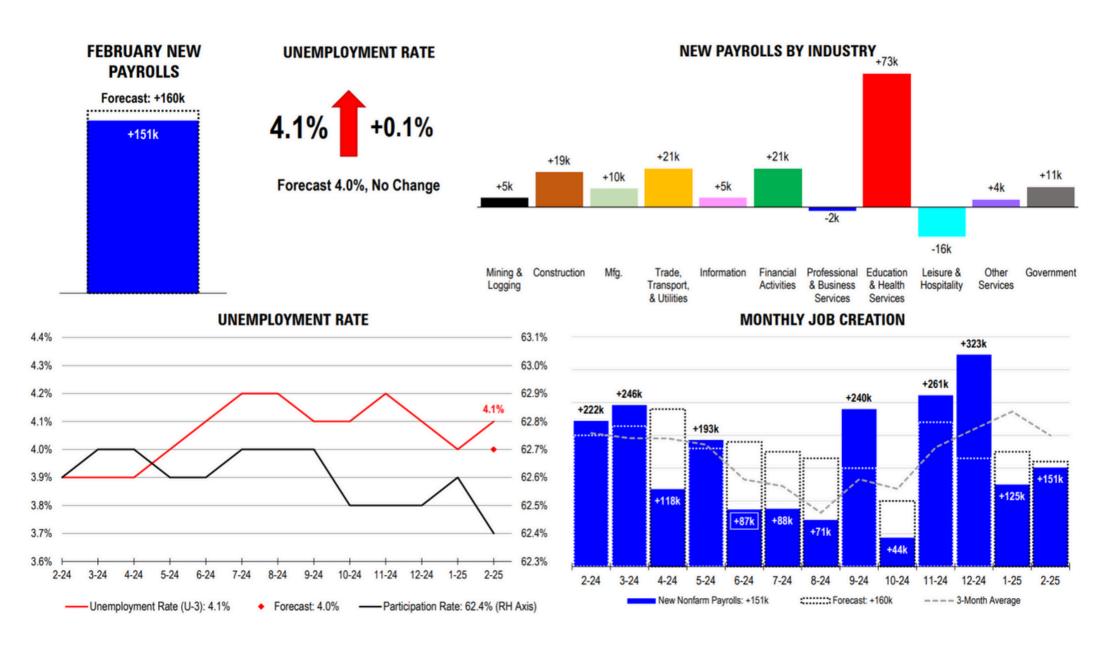

## **KEY TAKE AWAYS**

- Job creation: 151k new payrolls vs. forecasts for 160k
- Unemployment Rate ticked up 0.1% to 4.1%
- Average Hourly Earnings rose 0.3% in February, matching forecasts

| Monthly Earnings Growth       | February |
|-------------------------------|----------|
| Mining/Logging                | +1.2%    |
| Construction                  | -0.2%    |
| Manufacturing                 | +0.2%    |
| Trade, Transport, Utilities   | +0.7%    |
| Information                   | +0.5%    |
| Financial Activities          | +1.7%    |
| Professional & Business Svcs. | +0.9%    |
| Education & Health Svcs.      | -0.4%    |
| Leisure & Hospitality         | +0.9%    |
| Other Services                | +0.6%    |
| Total                         | +0.3%    |