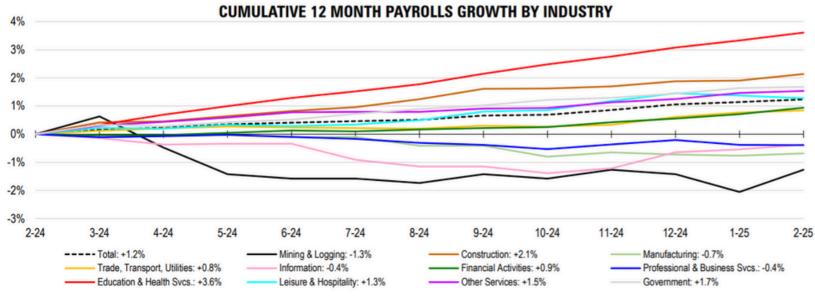

| Monthly Payrolls Growth       | February |
|-------------------------------|----------|
| Mining/Logging                | +0.8%    |
| Construction                  | +0.2%    |
| Manufacturing                 | +0.1%    |
| Trade, Transport, Utilities   | +0.1%    |
| Information                   | +0.2%    |
| Financial Activities          | +0.2%    |
| Professional & Business Svcs. | -0.0%    |
| Education & Health Svcs.      | +0.3%    |
| Leisure & Hospitality         | -0.1%    |
| Other Services                | +0.1%    |
| Government                    | +0.0%    |
| Total                         | +0.1%    |