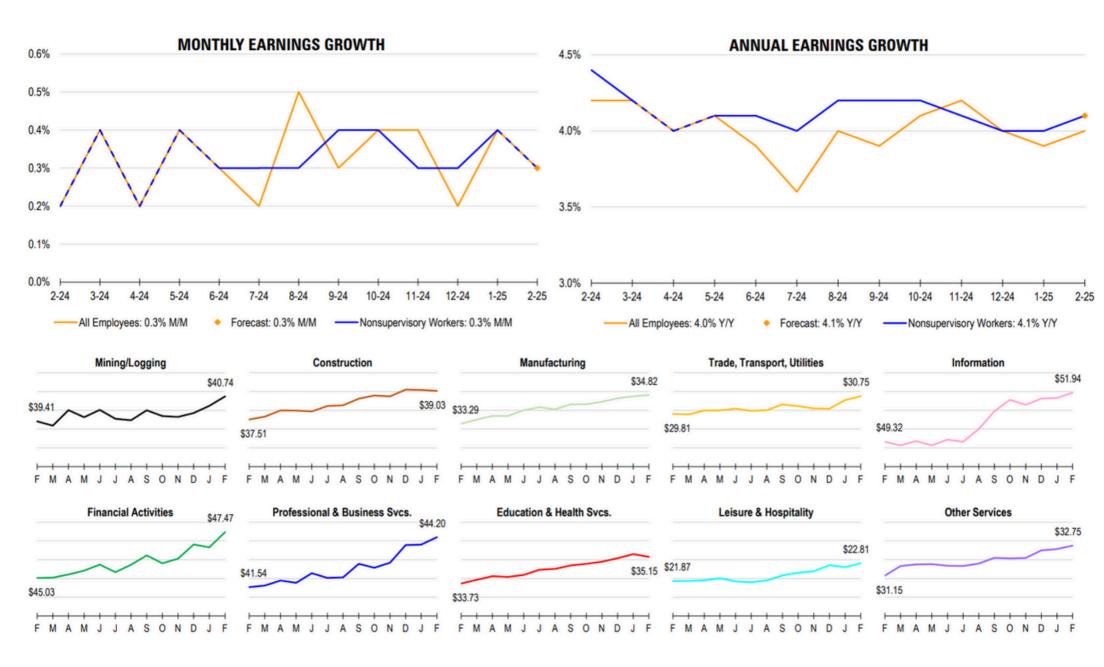

## **KEY TAKE AWAYS**

- Job creation: 151k new payrolls vs. forecasts for 160k
- Unemployment Rate ticked up 0.1% to 4.1%
- Average Hourly Earnings rose 0.3% in February, matching forecasts

| Monthly Earnings Growth       | February |
|-------------------------------|----------|
| Mining/Logging                | +1.2%    |
| Construction                  | -0.2%    |
| Manufacturing                 | +0.2%    |
| Trade, Transport, Utilities   | +0.7%    |
| Information                   | +0.5%    |
| Financial Activities          | +1.7%    |
| Professional & Business Svcs. | +0.9%    |
| Education & Health Svcs.      | -0.4%    |
| Leisure & Hospitality         | +0.9%    |
| Other Services                | +0.6%    |
| Total                         | +0.3%    |