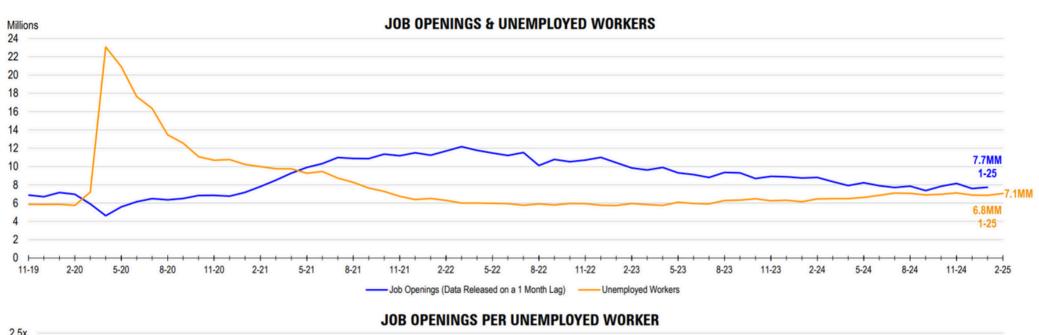

th Svcs.      | -0.4%    |
| Leisure & Hospitality         | +0.9%    |
| Other Services                | +0.6%    |
| Total                         | +0.3%    |



| Monthly Payrolls Growth       | February |
|-------------------------------|----------|
| Mining/Logging                | +0.8%    |
| Construction                  | +0.2%    |
| Manufacturing                 | +0.1%    |
| Trade, Transport, Utilities   | +0.1%    |
| Information                   | +0.2%    |
| Financial Activities          | +0.2%    |
| Professional & Business Svcs. | -0.0%    |
| Education & Health Svcs.      | +0.3%    |
| Leisure & Hospitality         | -0.1%    |
| Other Services                | +0.1%    |
| Government                    | +0.0%    |
| Total                         | +0.1%    |













## **Contact TalenTrust** for your retention and recruitment needs:

(303.838.3334



Connections@talentrust.com