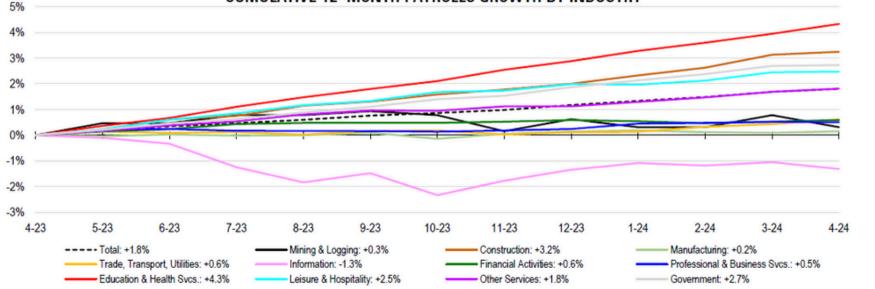

#### CUMULATIVE 12 - MONTH PAYROLLS GROWTH BY INDUSTRY

| Monthly Payrolls Growth       | April |
|-------------------------------|-------|
| Mining/Logging                | -0.5% |
| Construction                  | +0.1% |
| Manufacturing                 | +0.1% |
| Trade, Transport, Utilities   | +0.2% |
| Information                   | -0.3% |
| Financial Activities          | +0.1% |
| Professional & Business Svcs. | -0.0% |
| Education & Health Svcs.      | +0.4% |
| Leisure & Hospitality         | +0.0% |
| Other Services                | +0.1% |
| Government                    | +0.0% |
| Total                         | +0.1% |