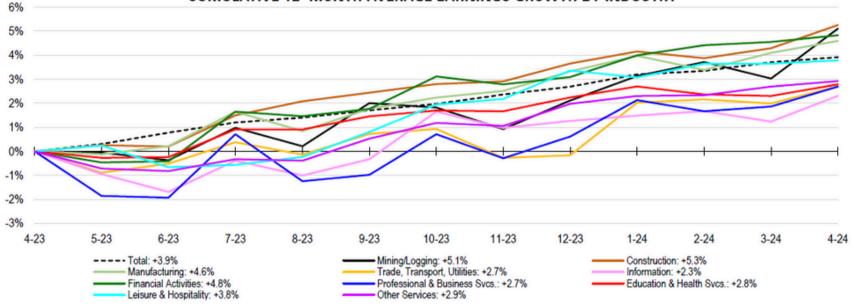

| Monthly Earnings Growth       | April |
|-------------------------------|-------|
| Mining/Logging                | +2.0% |
| Construction                  | +0.9% |
| Manufacturing                 | +0.5% |
| Trade, Transport, Utilities   | +0.7% |
| Information                   | +1.1% |
| Financial Activities          | +0.3% |
| Professional & Business Svcs. | +0.8% |
| Education & Health Svcs.      | +0.5% |
| Leisure & Hospitality         | +0.1% |
| Other Services                | +0.2% |
| Total                         | +0.2% |