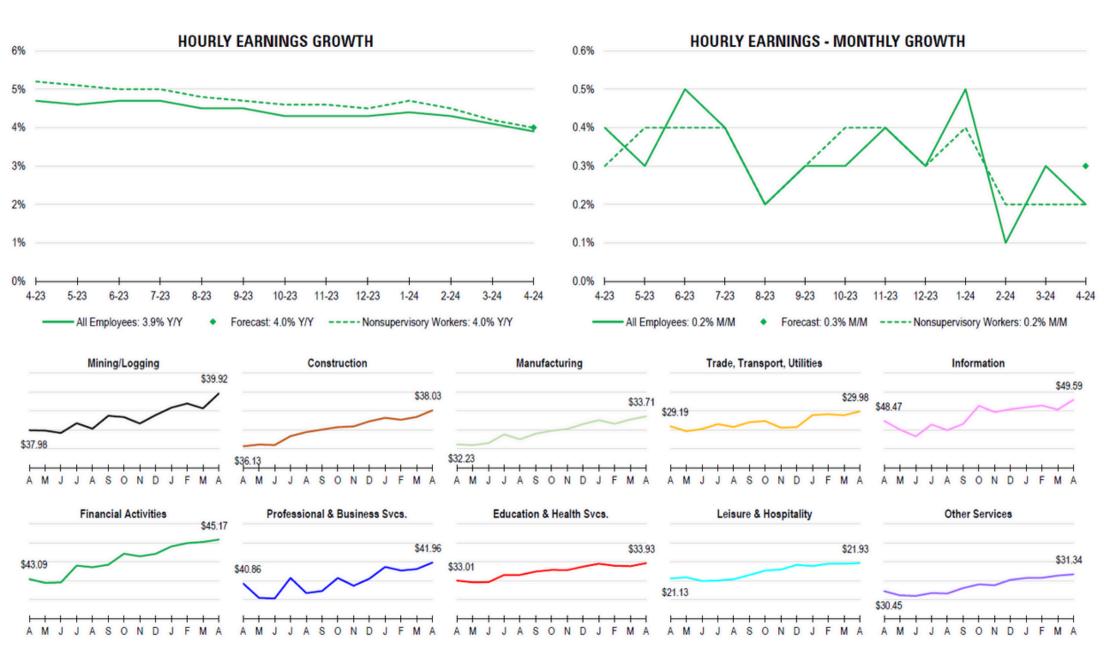

### **KEY TAKE AWAYS**

- Job creation: 175,000 new payrolls, expected growth was 240,000, slowing from gains of 315,000 in March and the lowest gain in 7 months.
- **Unemployment Rate** rose unexpectedly by 0.1% to 3.9%, no change was predicted.
- Average Hourly Earnings rose 0.2%, slightly less than expectations of 0.3%

| Monthly Earnings Growth       | April |
|-------------------------------|-------|
| Mining/Logging                | +2.0% |
| Construction                  | +0.9% |
| Manufacturing                 | +0.5% |
| Trade, Transport, Utilities   | +0.7% |
| Information                   | +1.1% |
| Financial Activities          | +0.3% |
| Professional & Business Svcs. | +0.8% |
| Education & Health Svcs.      | +0.5% |
| Leisure & Hospitality         | +0.1% |
| Other Services                | +0.2% |
| Total                         | +0.2% |