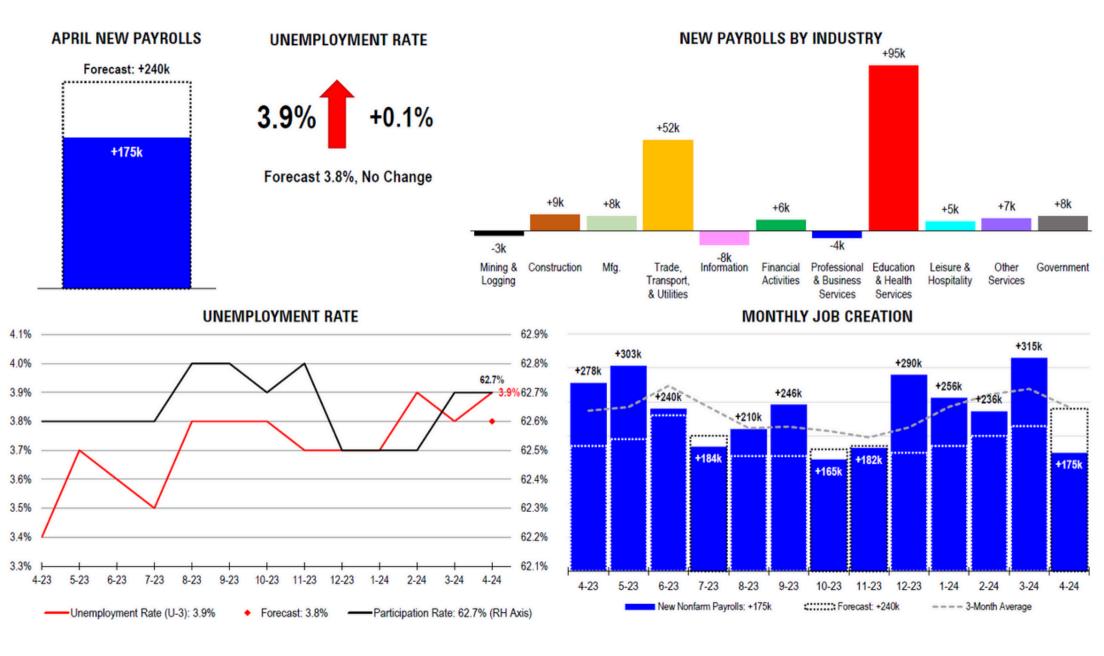

#### SUMMARY

The Labor Department's April employment report came in below expectations on three major data points - payroll and wage growth, and unemployment. Despite these "disappointments" the labor market still remains very strong, even though it is less strong relative to March. The changes seen this month aren't necessarily an indication of a continued downward trend.

### **KEY TAKE AWAYS**

- Job creation: 175,000 new payrolls, expected growth was 240,000, slowing from gains of 315,000 in March and the lowest gain in 7 months.
- **Unemployment Rate** rose unexpectedly by 0.1% to 3.9%, no change was predicted.
- Average Hourly Earnings rose 0.2%, slightly less than expectations of 0.3%