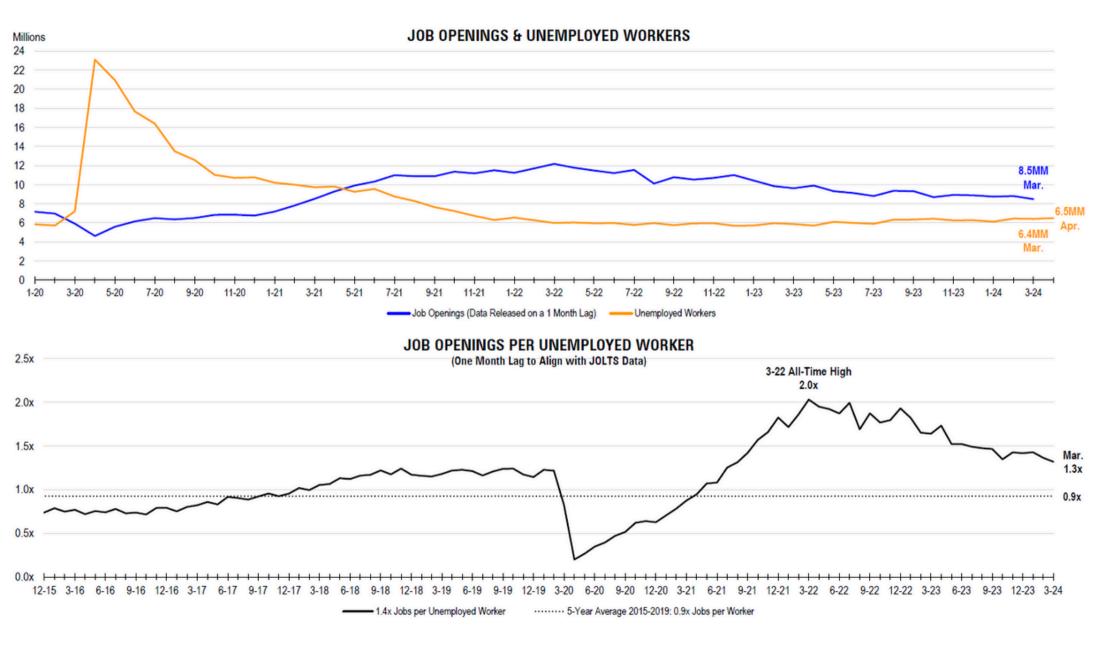

#### SUMMARY

The Labor Department's April employment report came in below expectations on three major data points - payroll and wage growth, and unemployment. Despite these "disappointments" the labor market still remains very strong, even though it is less strong relative to March. The changes seen this month aren't necessarily an indication of a continued downward trend.

### **KEY TAKE AWAYS**

- Job creation: 175,000 new payrolls, expected growth was 240,000, slowing from gains of 315,000 in March and the lowest gain in 7 months.
- **Unemployment Rate** rose unexpectedly by 0.1% to 3.9%, no change was predicted.
- Average Hourly Earnings rose 0.2%, slightly less than expectations of 0.3%