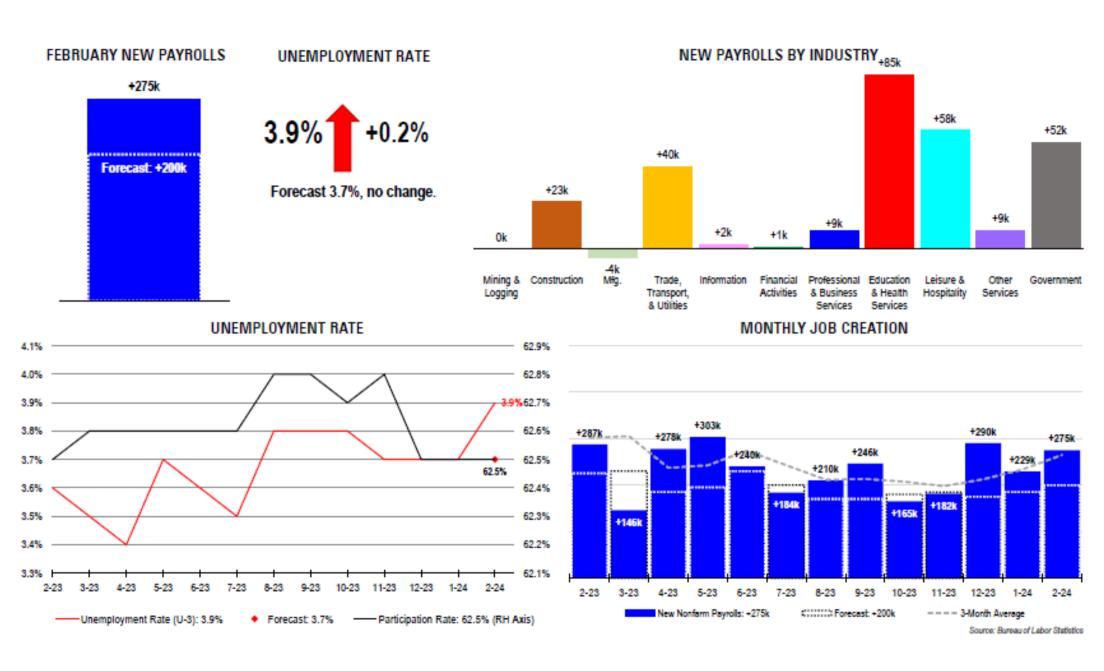

## **SUMMARY**

The Labor Department's February employment report beats expectations with 275k payrolls added, compared to the 200k projected. However, it is a weaker report than previous months. Despite this, the labor market remains historically high.

## **KEY TAKE AWAYS**

- **Job creation: 275k** new payrolls, expected growth was 200k, however revisions made to previous two months showing lower numbers than originally reported
- **Unemployment Rate** rose unexpectedly to 3.9%
- Average Hourly Earnings rose 0.1% slightly below expectations of 0.1%