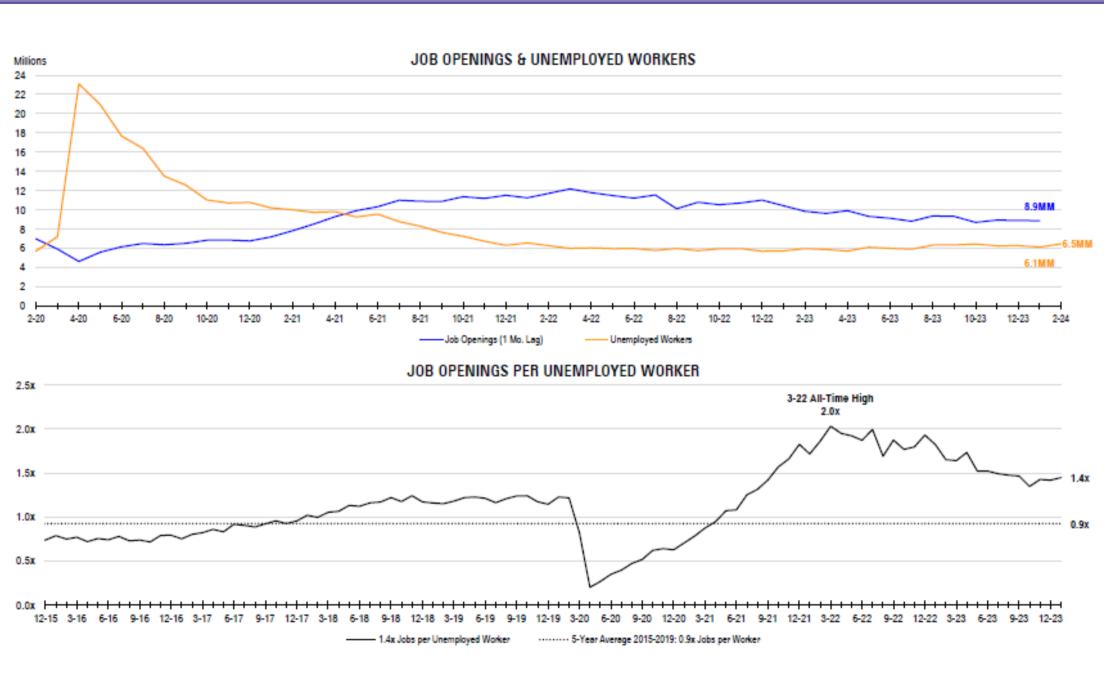

## **SUMMARY**

The Labor Department's February employment report beats expectations with 275k payrolls added, compared to the 200k projected. However, it is a weaker report than previous months. Despite this, the labor market remains historically high.

## **KEY TAKE AWAYS**

- **Job creation: 275k** new payrolls, expected growth was 200k, however revisions made to previous two months showing lower numbers than originally reported
- **Unemployment Rate** rose unexpectedly to 3.9%
- Average Hourly Earnings rose 0.1% slightly below expectations of 0.1%