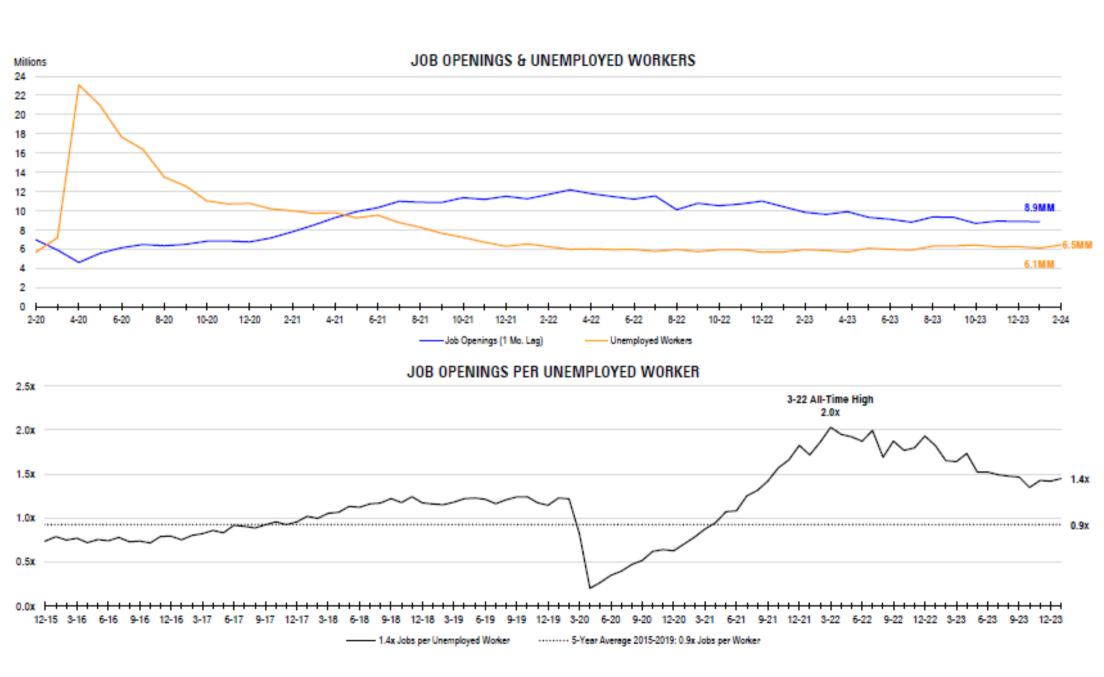

## **SUMMARY**

The Labor Department's February employment report beats expectations with 275k payrolls added, compared to the 200k projected. However, it is a weaker report than previous months. Despite this, the labor market remains historically high.

## **KEY TAKE AWAYS**

- **Job creation: 275k** new payrolls, expected growth was 200k, however revisions made to previous two months showing lower numbers than originally reported
- **Unemployment Rate** rose unexpectedly to 3.9%
- Average Hourly Earnings rose 0.1% slightly below expectations of 0.1%