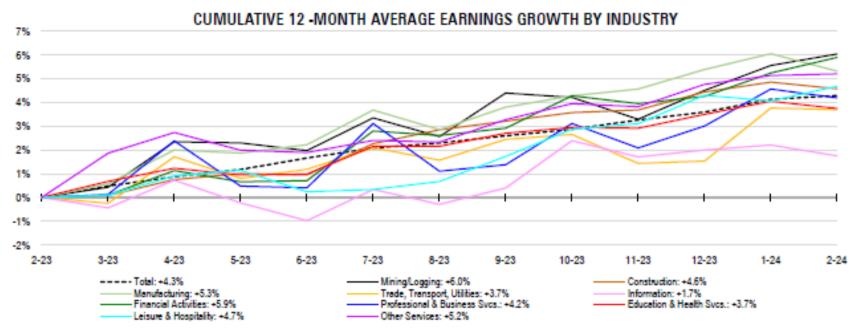

| Monthly Earnings Growth       | February |
|-------------------------------|----------|
| Mining/Logging                | +0.5%    |
| Construction                  | -0.3%    |
| Manufacturing                 | -0.7%    |
| Trade, Transport, Utilities   | -0.1%    |
| Information                   | -0.4%    |
| Financial Activities          | +0.6%    |
| Professional & Business Svcs. | -0.4%    |
| Education & Health Svcs.      | -0.3%    |
| Leisure & Hospitality         | +0.6%    |
| Other Services                | +0.1%    |
| Total                         | +0.1%    |