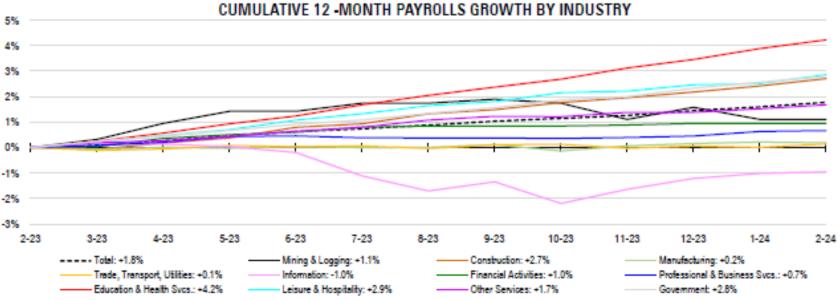

| Monthly Payrolls Growth       | February |
|-------------------------------|----------|
| Mining/Logging                | 0.0%     |
| Construction                  | +0.3%    |
| Manufacturing                 | -0.0%    |
| Trade, Transport, Utilities   | +0.1%    |
| Information                   | +0.1%    |
| Financial Activities          | +0.0%    |
| Professional & Business Svcs. | +0.0%    |
| Education & Health Svcs.      | +0.3%    |
| Leisure & Hospitality         | +0.3%    |
| Other Services                | +0.2%    |
| Government                    | +0.2%    |
| Total                         | +0.2%    |