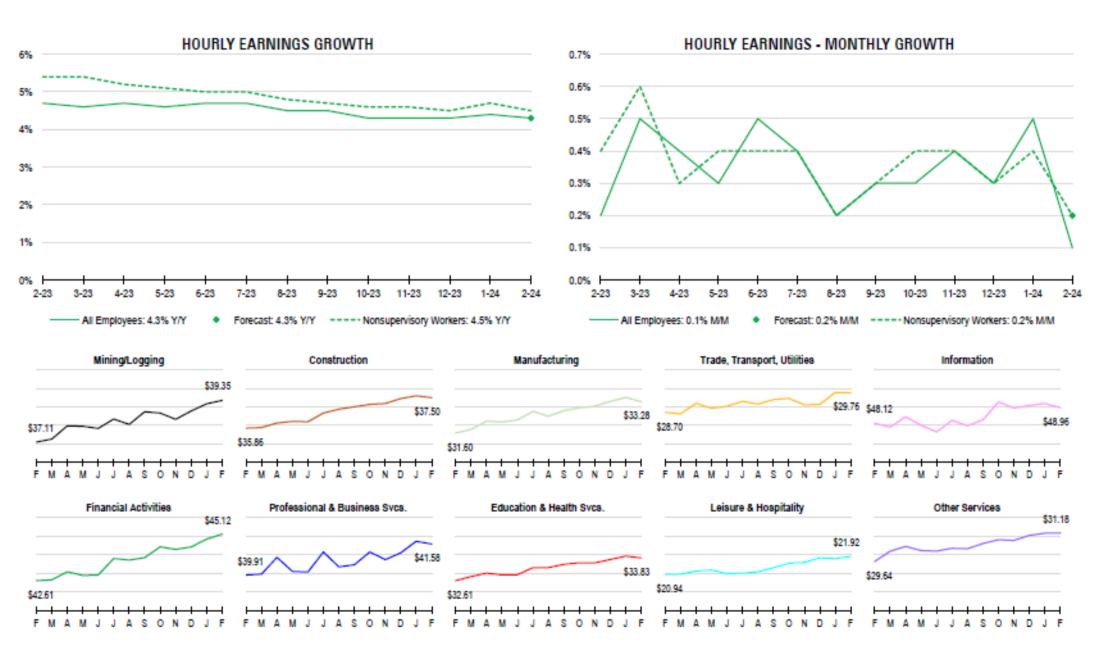

## **KEY TAKE AWAYS**

- **Job creation: 275k** new payrolls, expected growth was 200k, however revisions made to previous two months showing lower numbers than originally reported
- **Unemployment Rate** rose unexpectedly to 3.9%
- Average Hourly Earnings rose 0.1% slightly below expectations of 0.1%

| Monthly Earnings Growth       | February |
|-------------------------------|----------|
| Mining/Logging                | +0.5%    |
| Construction                  | -0.3%    |
| Manufacturing                 | -0.7%    |
| Trade, Transport, Utilities   | -0.1%    |
| Information                   | -0.4%    |
| Financial Activities          | +0.6%    |
| Professional & Business Svcs. | -0.4%    |
| Education & Health Svcs.      | -0.3%    |
| Leisure & Hospitality         | +0.6%    |
| Other Services                | +0.1%    |
| Total                         | +0.1%    |