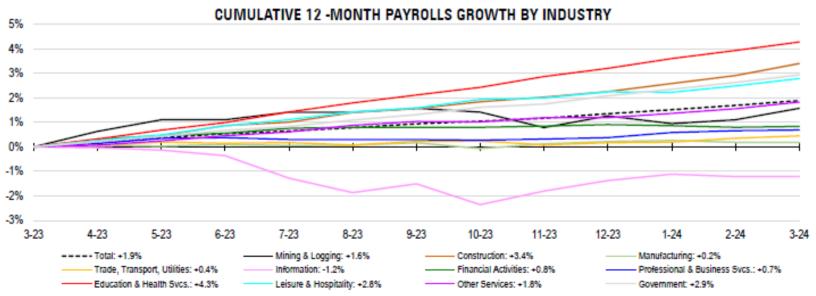

| Monthly Payrolla Growth       | March |
|-------------------------------|-------|
| Mining/Logging                | +0.5% |
| Construction                  | +0.5% |
| Manufacturing                 | 0.0%  |
| Trade, Transport, Utilities   | +0.1% |
| Information                   | 0.0%  |
| Financial Activities          | +0.0% |
| Professional & Business Svcs. | +0.0% |
| Education & Health Svcs.      | +0.3% |
| Leisure & Hospitality         | +0.3% |
| Other Services                | +0.3% |
| Government                    | +0.3% |
| Total                         | +0.2% |