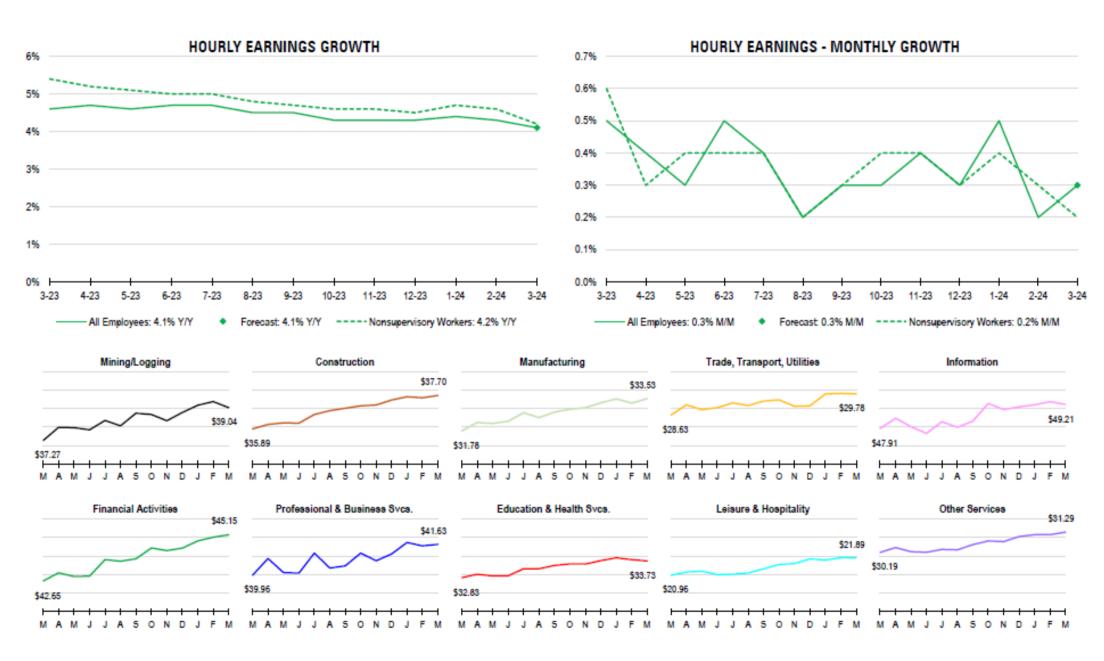

## **KEY TAKE AWAYS**

- **Job creation: 303,000** new payrolls, expected growth was 214,000, tied with May 2023 for strongest since January of 2023
- Unemployment Rate fell 0.1% to 3.8% which aligned with expectations.
- Average Hourly Earnings rose 0.3%, in alignment with expectations.