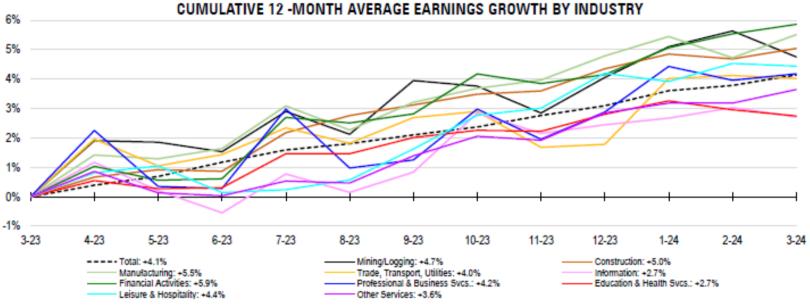

| Monthly Earnings Growth       | March |
|-------------------------------|-------|
| Mining/Logging                | -0.8% |
| Construction                  | +0.3% |
| Manufacturing                 | +0.8% |
| Trade, Transport, Utilities   | -0.1% |
| Information                   | -0.3% |
| Financial Activities          | +0.3% |
| Professional & Business Svcs. | +0.2% |
| Education & Health Svcs.      | -0.2% |
| Leisure & Hospitality         | -0.1% |
| Other Services                | +0.4% |
| Total                         | +0.3% |