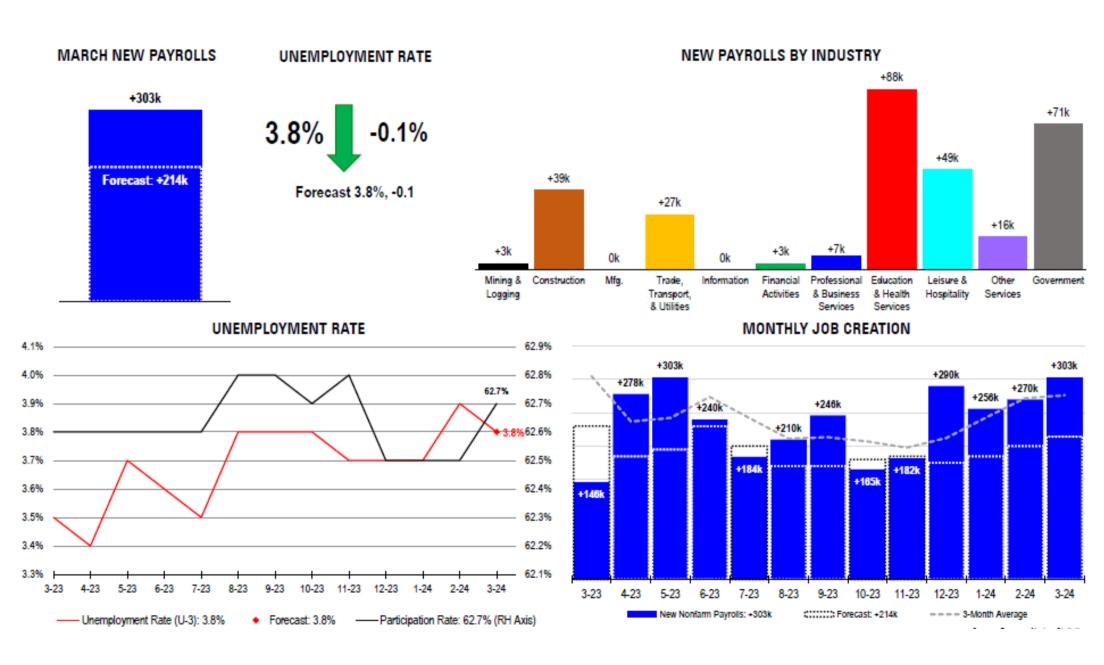

## **SUMMARY**

The Labor Department's March employment report beats expectations with 303,000 payrolls added, compared to the 214,000 projected. Overall, a stronger report than February, showing a continued challenging labor market for employers, particularly in Construction, Government, and Education & Health Services industries.

## **KEY TAKE AWAYS**

- **Job creation: 303,000** new payrolls, expected growth was 214,000, tied with May 2023 for strongest since January of 2023
- Unemployment Rate fell 0.1% to 3.8% which aligned with expectations.
- Average Hourly Earnings rose 0.3%, in alignment with expectations.