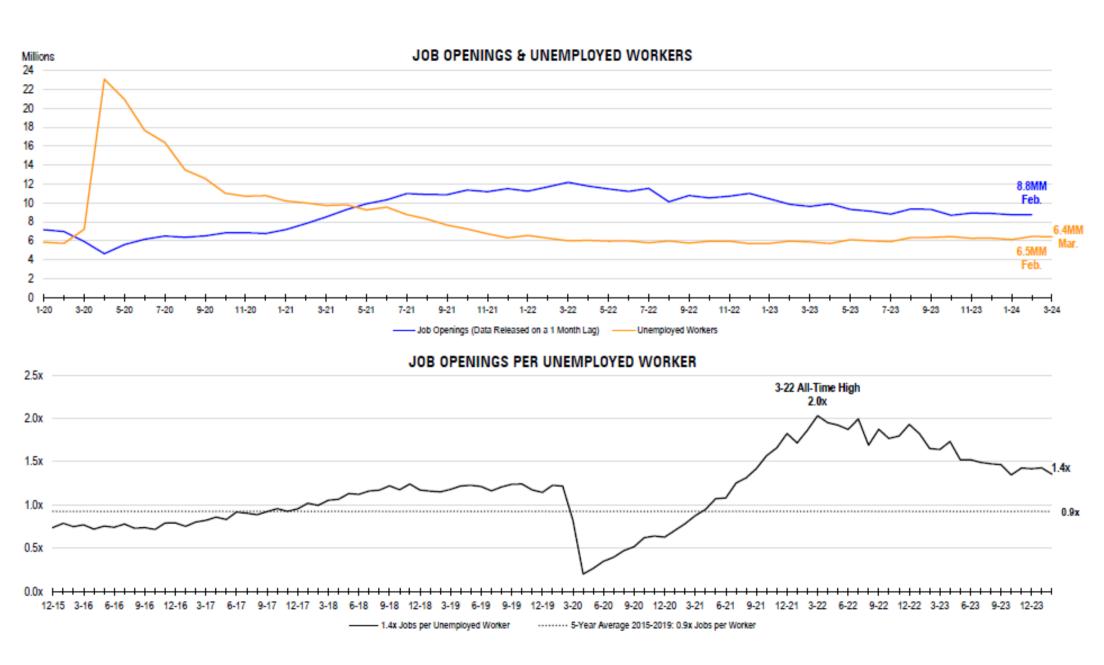

## **SUMMARY**

The Labor Department's March employment report beats expectations with 303,000 payrolls added, compared to the 214,000 projected. Overall, a stronger report than February, showing a continued challenging labor market for employers, particularly in Construction, Government, and Education & Health Services industries.

## **KEY TAKE AWAYS**

- **Job creation: 303,000** new payrolls, expected growth was 214,000, tied with May 2023 for strongest since January of 2023
- Unemployment Rate fell 0.1% to 3.8% which aligned with expectations.
- Average Hourly Earnings rose 0.3%, in alignment with expectations.