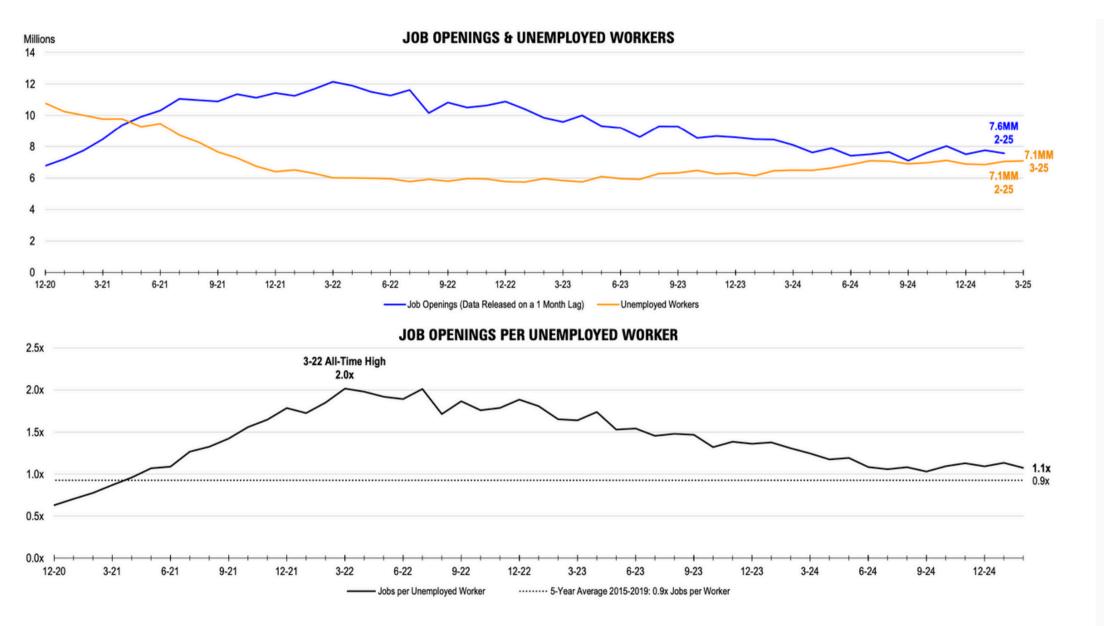

## **KEY TAKE AWAYS**

- Job creation: 228 new payrolls vs. forecasts for 140k
- Unemployment Rate ticked up 0.1% to 4.2%
- Average Hourly Earnings rose 0.3% in March, matching forecasts