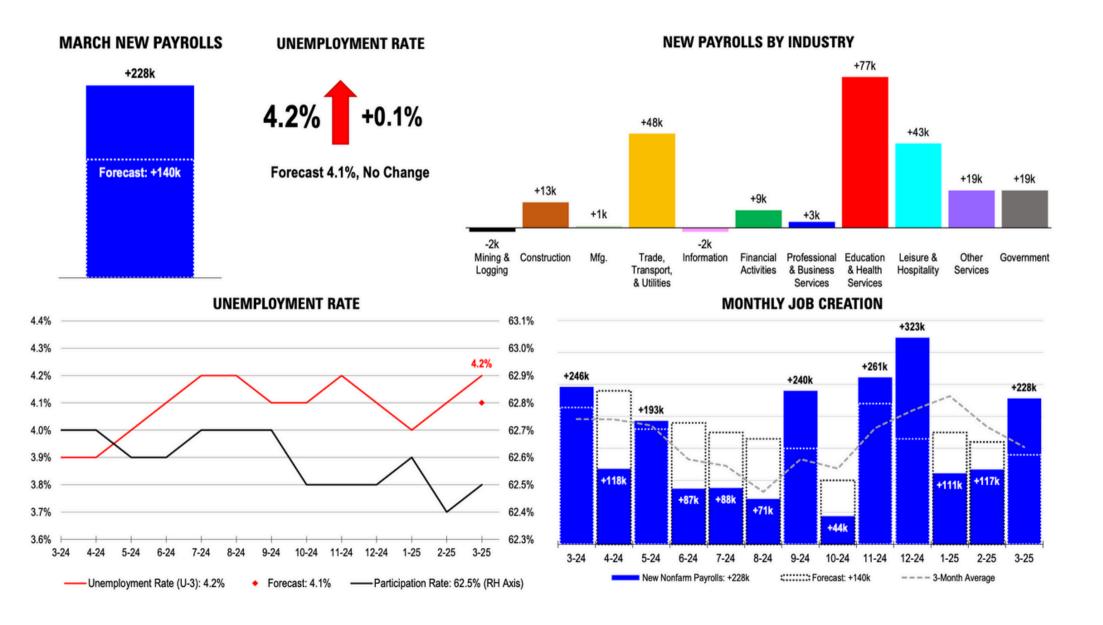

## **KEY TAKE AWAYS**

- Job creation: 228 new payrolls vs. forecasts for 140k
- Unemployment Rate ticked up 0.1% to 4.2%
- Average Hourly Earnings rose 0.3% in March, matching forecasts