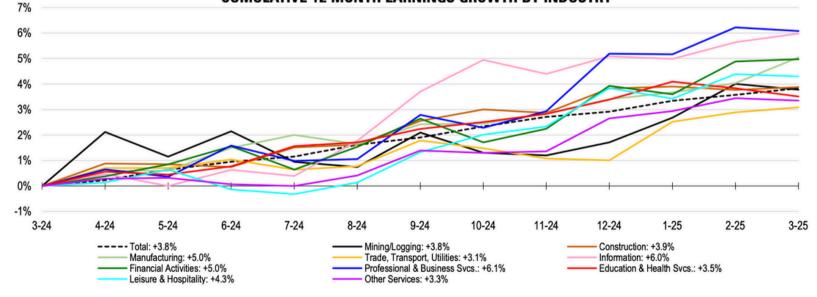

#### CUMULATIVE 12 MONTH EARNINGS GROWTH BY INDUSTRY

Mining & Logging: -2.2%

Leisure & Hospitality: +1.3%

Information: -0.7%

| Monthly Earnings Growth       | March |
|-------------------------------|-------|
| Mining/Logging                | -0.2% |
| Construction                  | +0.1% |
| Manufacturing                 | +1.0% |
| Trade, Transport, Utilities   | +0.2% |
| Information                   | +0.3% |
| Financial Activities          | +0.1% |
| Professional & Business Svcs. | -0.1% |
| Education & Health Svcs.      | -0.3% |
| Leisure & Hospitality         | -0.1% |
| Other Services                | -0.1% |
| Total                         | +0.3% |