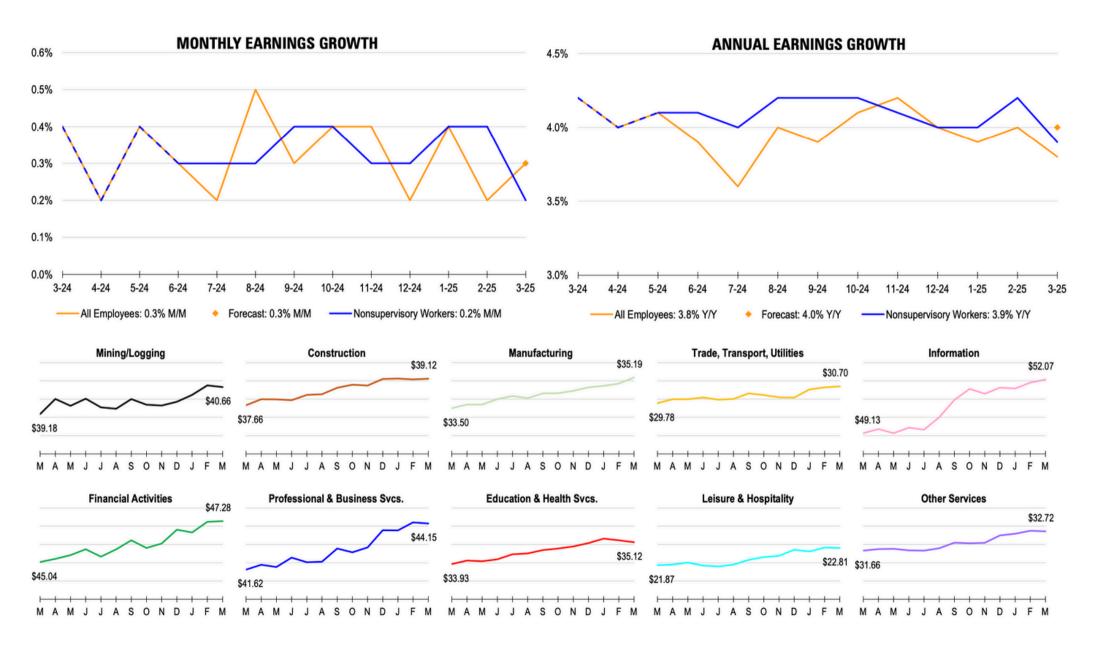

## **KEY TAKE AWAYS**

- Job creation: 228 new payrolls vs. forecasts for 140k
- Unemployment Rate ticked up 0.1% to 4.2%
- Average Hourly Earnings rose 0.3% in March, matching forecasts