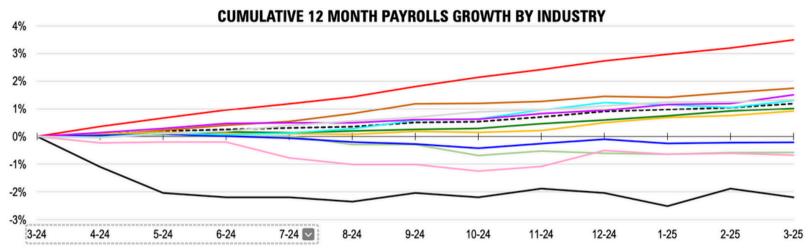

### TalenTrust

---- Total: +1.2%

Trade, Transport, Utilities: +0.9%

- Education & Health Svcs.: +3.5%

Construction: +1.8%

Other Services: +1.5%

Financial Activities: +1.0%

Manufacturing: -0.6%

Government: +1.3%

Professional & Business Svcs.: -0.2%

| Monthly Payrolls Growth       | March |
|-------------------------------|-------|
| Mining/Logging                | -0.3% |
| Construction                  | +0.2% |
| Manufacturing                 | +0.0% |
| Trade, Transport, Utilities   | +0.2% |
| Information                   | -0.1% |
| Financial Activities          | +0.1% |
| Professional & Business Svcs. | +0.0% |
| Education & Health Svcs.      | +0.3% |
| Leisure & Hospitality         | +0.3% |
| Other Services                | +0.3% |
| Government                    | +0.1% |
| Total                         | +0.1% |