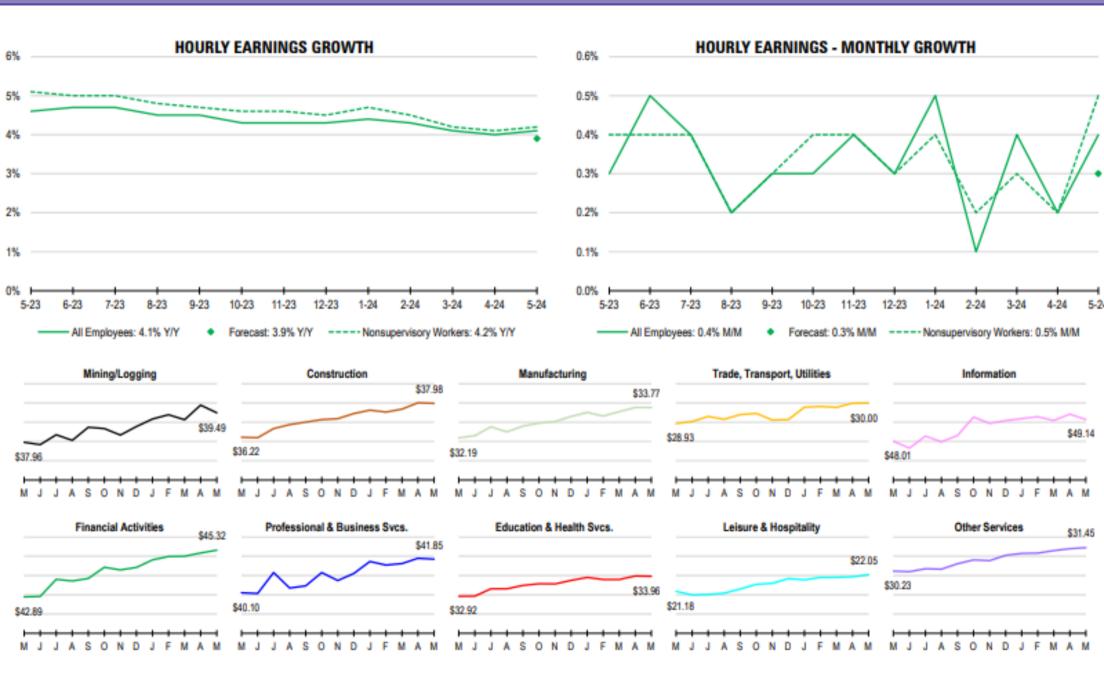

## **KEY TAKE AWAYS**

- Job creation: 272,000 new payrolls, expected growth was 180,000
- Unemployment Rate rose by 0.1% to 4%
- Average Hourly Earnings rose more than expected, up 0.4% for the month, and 4.1% from May 2023

| Monthly Earnings Growth       | May   |
|-------------------------------|-------|
| Mining/Logging                | -1.0% |
| Construction                  | -0.1% |
| Manufacturing                 | 0.0%  |
| Trade, Transport, Utilities   | +0.0% |
| Information                   | -0.6% |
| Financial Activities          | +0.3% |
| Professional & Business Svcs. | -0.1% |
| Education & Health Svcs.      | -0.1% |
| Leisure & Hospitality         | +0.5% |
| Other Services                | +0.2% |
| Total                         | +0.4% |