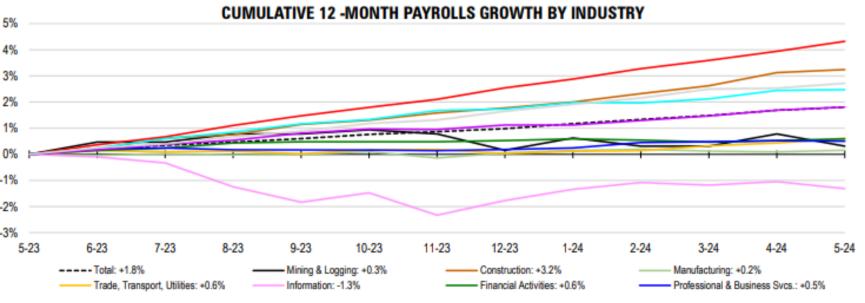

| Monthly Payrolls Growth       | May   |
|-------------------------------|-------|
| Mining/Logging                | -0.6% |
| Construction                  | +0.3% |
| Manufacturing                 | +0.1% |
| Trade, Transport, Utilities   | +0.1% |
| Information                   | 0.0%  |
| Financial Activities          | +0.1% |
| Professional & Business Svcs. | +0.1% |
| Education & Health Svcs.      | +0.3% |
| Leisure & Hospitality         | +0.2% |
| Other Services                | +0.1% |
| Government                    | +0.2% |
| Total                         | +0.2% |