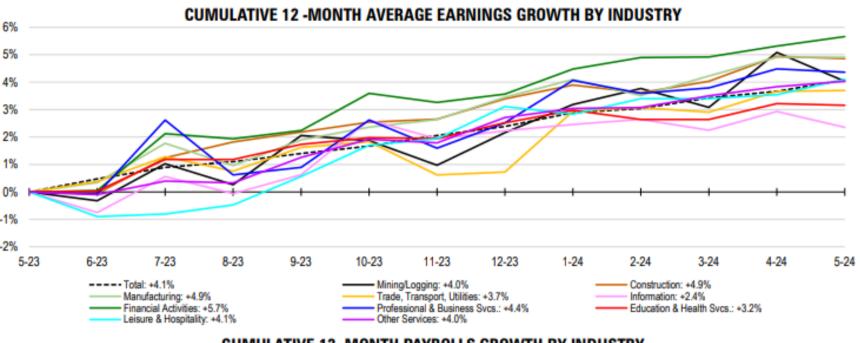

| Monthly Earnings Growth       | May   |
|-------------------------------|-------|
| Mining/Logging                | -1.0% |
| Construction                  | -0.1% |
| Manufacturing                 | 0.0%  |
| Trade, Transport, Utilities   | +0.0% |
| Information                   | -0.6% |
| Financial Activities          | +0.3% |
| Professional & Business Svcs. | -0.1% |
| Education & Health Svcs.      | -0.1% |
| Leisure & Hospitality         | +0.5% |
| Other Services                | +0.2% |
| Total                         | +0.4% |