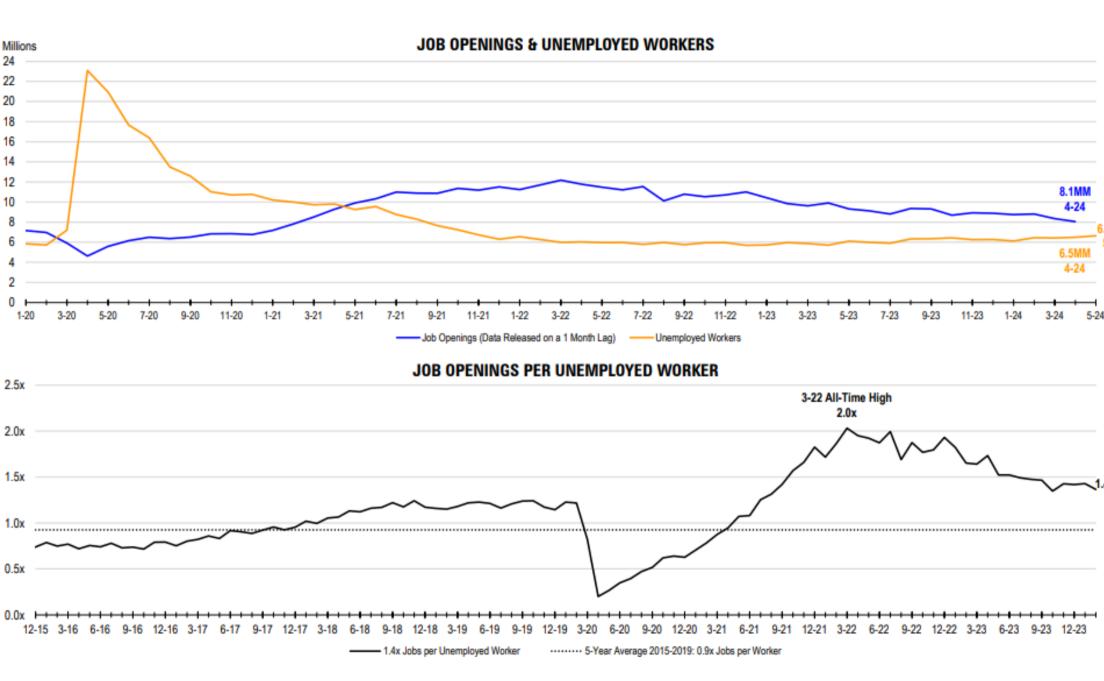

## **SUMMARY**

The Labor Department's May employment report shows that wages rose more than expected, while there was a rise in unemployment, particularly due to labor force re-entrants not finding jobs, suggests some loosening at the margins. The report shows the labor market remains very strong and inflationary pressures persist.

## **KEY TAKE AWAYS**

- Job creation: 272,000 new payrolls, expected growth was 180,000
- Unemployment Rate rose by 0.1% to 4%
- Average Hourly Earnings rose more than expected, up 0.4% for the month, and 4.1% from May 2023