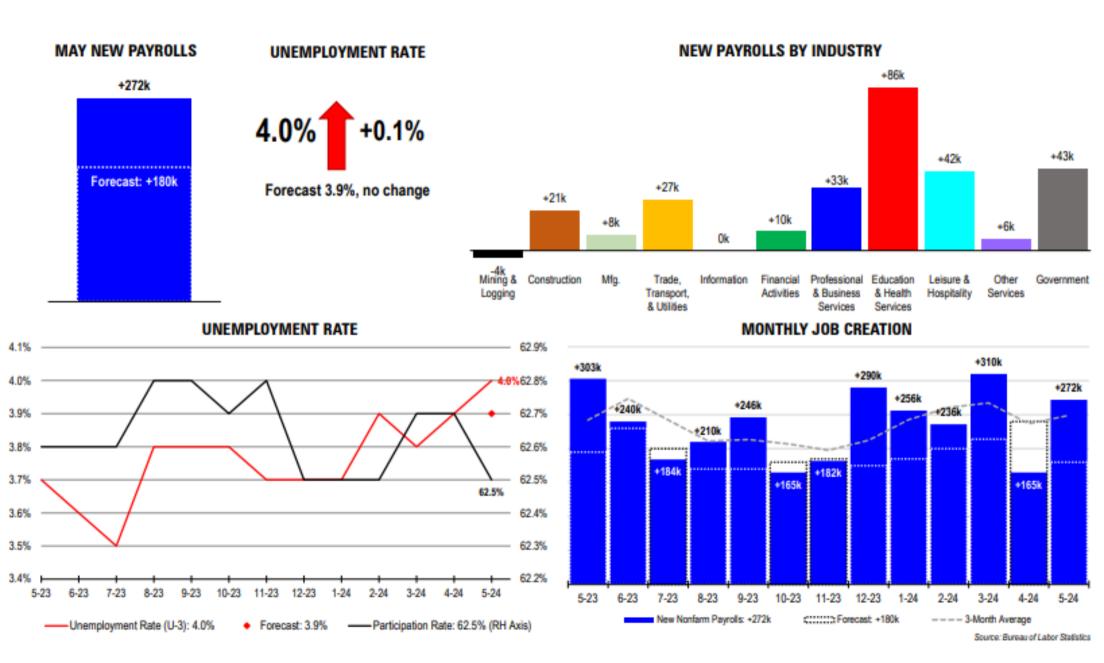

## **SUMMARY**

The Labor Department's May employment report shows that wages rose more than expected, while there was a rise in unemployment, particularly due to labor force re-entrants not finding jobs, suggests some loosening at the margins. The report shows the labor market remains very strong and inflationary pressures persist.

## **KEY TAKE AWAYS**

- Job creation: 272,000 new payrolls, expected growth was 180,000
- Unemployment Rate rose by 0.1% to 4%
- Average Hourly Earnings rose more than expected, up 0.4% for the month, and 4.1% from May 2023