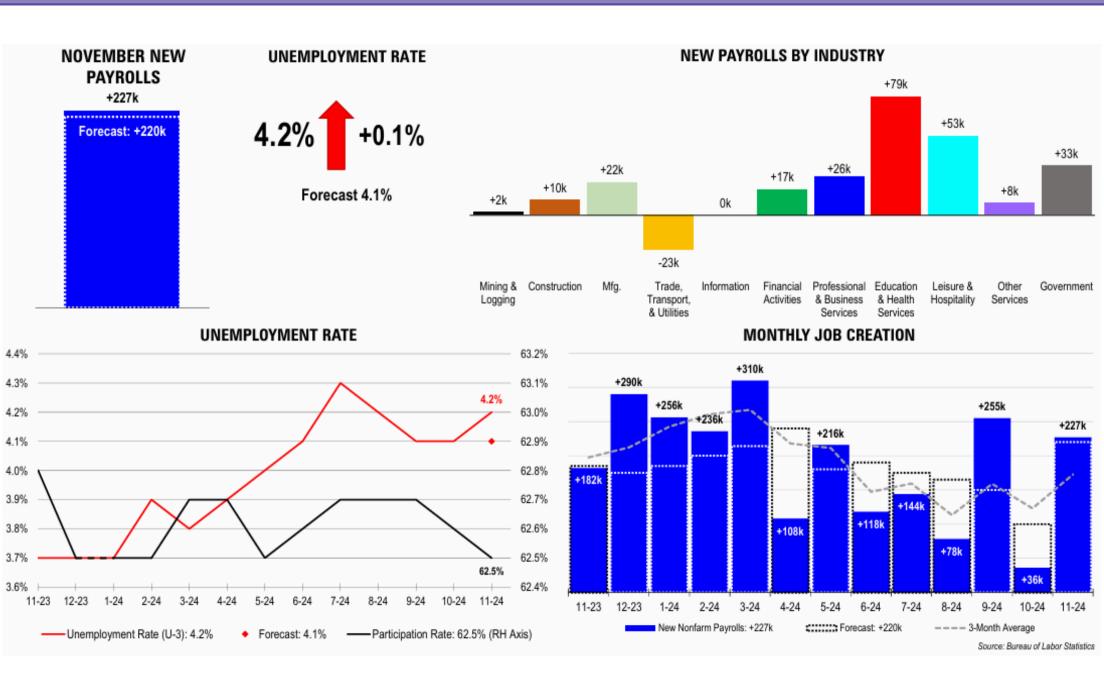

## **KEY TAKE AWAYS**

- Job creation: 227k new jobs added, vs the 220k expected
- Unemployment Rate rose to 4.2%
- Average Hourly Earnings grew .4%

| Monthly Earnings Growth       | November |
|-------------------------------|----------|
| Mining/Logging                | +0.6%    |
| Construction                  | -0.3%    |
| Manufacturing                 | +0.1%    |
| Trade, Transport, Utilities   | -0.3%    |
| Information                   | +0.1%    |
| Financial Activities          | +0.9%    |
| Professional & Business Svcs. | +0.7%    |
| Education & Health Svcs.      | +0.1%    |
| Leisure & Hospitality         | +0.3%    |
| Other Services                | 0.0%     |
| Total                         | +0.4%    |