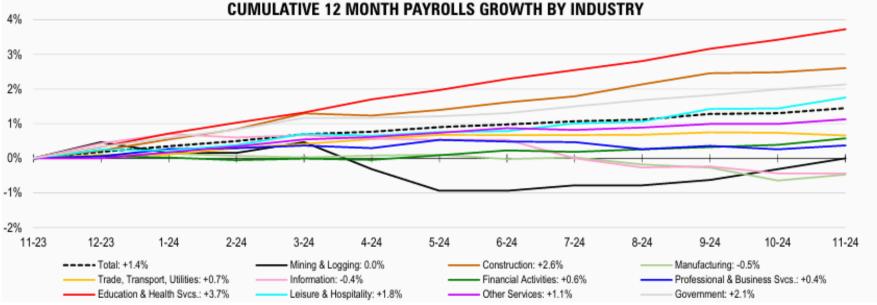

| Monthly Payrolls Growth       | November |
|-------------------------------|----------|
| Mining/Logging                | +0.3%    |
| Construction                  | +0.1%    |
| Manufacturing                 | +0.2%    |
| Trade, Transport, Utilities   | -0.1%    |
| Information                   | 0.0%     |
| Financial Activities          | +0.2%    |
| Professional & Business Svcs. | +0.1%    |
| Education & Health Svcs.      | +0.3%    |
| Leisure & Hospitality         | +0.3%    |
| Other Services                | +0.1%    |
| Government                    | +0.1%    |
| Total                         | +0.1%    |