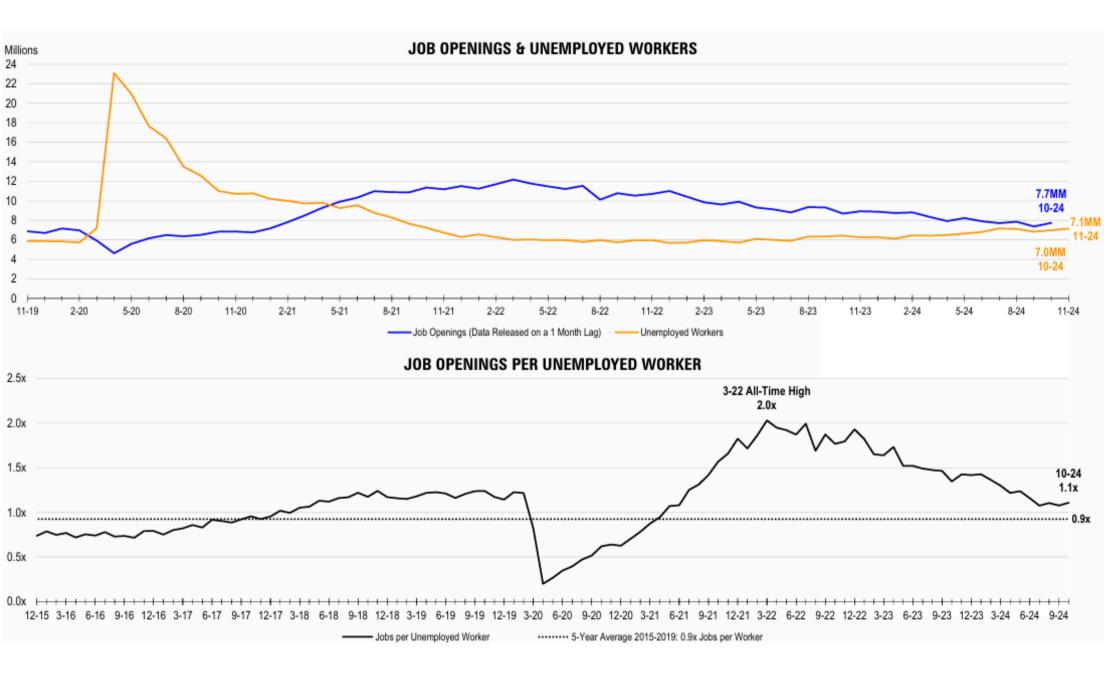

th Svcs.      | +0.1%    |
| Leisure & Hospitality         | +0.3%    |
| Other Services                | 0.0%     |
| Total                         | +0.4%    |



| Monthly Payrolls Growth       | November |
|-------------------------------|----------|
| Mining/Logging                | +0.3%    |
| Construction                  | +0.1%    |
| Manufacturing                 | +0.2%    |
| Trade, Transport, Utilities   | -0.1%    |
| Information                   | 0.0%     |
| Financial Activities          | +0.2%    |
| Professional & Business Svcs. | +0.1%    |
| Education & Health Svcs.      | +0.3%    |
| Leisure & Hospitality         | +0.3%    |
| Other Services                | +0.1%    |
| Government                    | +0.1%    |
| Total                         | +0.1%    |











## **Contact TalenTrust** for your retention and recruitment needs:

(303.838.3334



Connections@talentrust.com