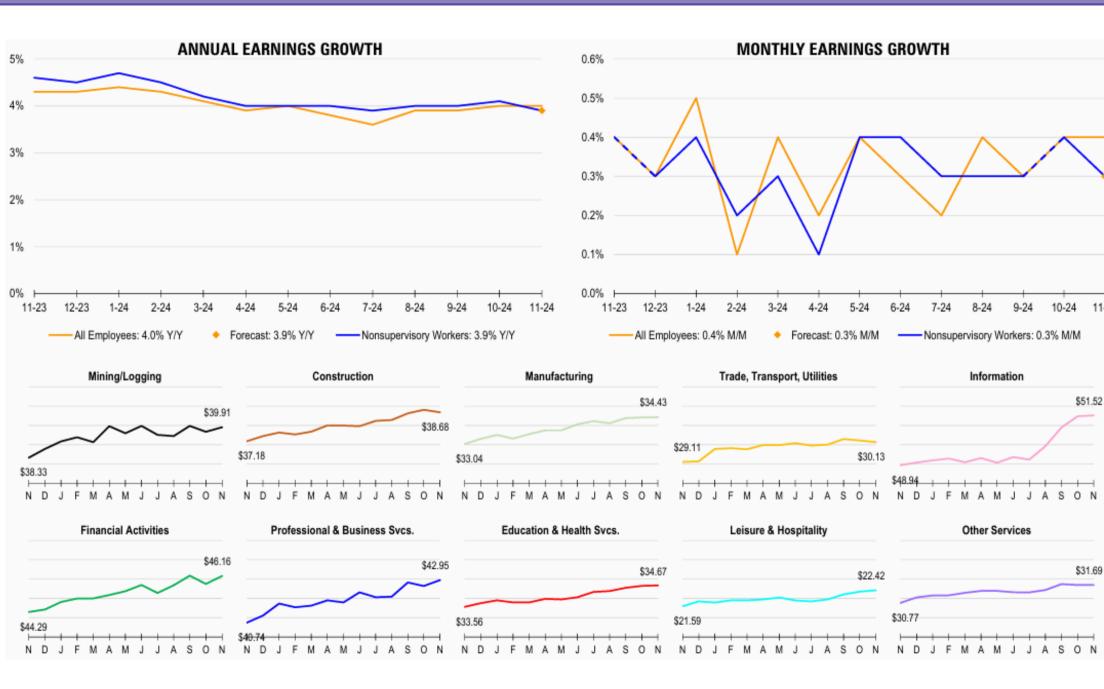

## **KEY TAKE AWAYS**

- Job creation: 227k new jobs added, vs the 220k expected
- Unemployment Rate rose to 4.2%
- Average Hourly Earnings grew .4%

| Monthly Earnings Growth       | November |
|-------------------------------|----------|
| Mining/Logging                | +0.6%    |
| Construction                  | -0.3%    |
| Manufacturing                 | +0.1%    |
| Trade, Transport, Utilities   | -0.3%    |
| Information                   | +0.1%    |
| Financial Activities          | +0.9%    |
| Professional & Business Svcs. | +0.7%    |
| Education & Health Svcs.      | +0.1%    |
| Leisure & Hospitality         | +0.3%    |
| Other Services                | 0.0%     |
| Total                         | +0.4%    |

| Monthly Payrolls Growth       | November |
|-------------------------------|----------|
| Mining/Logging                | +0.3%    |
| Construction                  | +0.1%    |
| Manufacturing                 | +0.2%    |
| Trade, Transport, Utilities   | -0.1%    |
| Information                   | 0.0%     |
| Financial Activities          | +0.2%    |
| Professional & Business Svcs. | +0.1%    |
| Education & Health Svcs.      | +0.3%    |
| Leisure & Hospitality         | +0.3%    |
| Other Services                | +0.1%    |
| Government                    | +0.1%    |
| Total                         | +0.1%    |