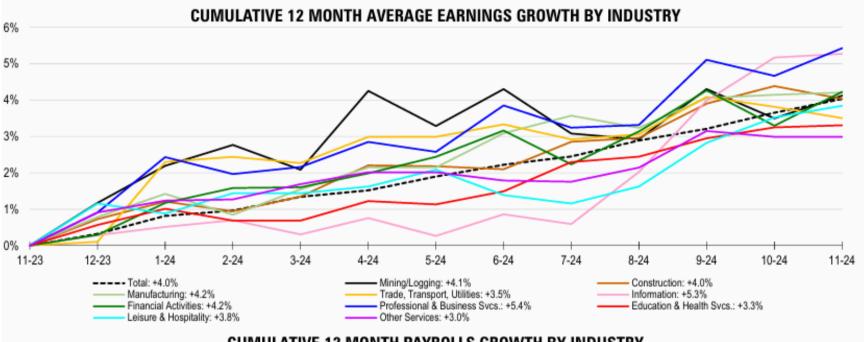

## **KEY TAKE AWAYS**

- Job creation: 227k new jobs added, vs the 220k expected
- Unemployment Rate rose to 4.2%
- Average Hourly Earnings grew .4%

| Monthly Earnings Growth       | November |
|-------------------------------|----------|
| Mining/Logging                | +0.6%    |
| Construction                  | -0.3%    |
| Manufacturing                 | +0.1%    |
| Trade, Transport, Utilities   | -0.3%    |
| Information                   | +0.1%    |
| Financial Activities          | +0.9%    |
| Professional & Business Svcs. | +0.7%    |
| Education & Health Svcs.      | +0.1%    |
| Leisure & Hospitality         | +0.3%    |
| Other Services                | 0.0%     |
| Total                         | +0.4%    |

| Monthly Payrolls Growth       | November |
|-------------------------------|----------|
| Mining/Logging                | +0.3%    |
| Construction                  | +0.1%    |
| Manufacturing                 | +0.2%    |
| Trade, Transport, Utilities   | -0.1%    |
| Information                   | 0.0%     |
| Financial Activities          | +0.2%    |
| Professional & Business Svcs. | +0.1%    |
| Education & Health Svcs.      | +0.3%    |
| Leisure & Hospitality         | +0.3%    |
| Other Services                | +0.1%    |
| Government                    | +0.1%    |
| Total                         | +0.1%    |